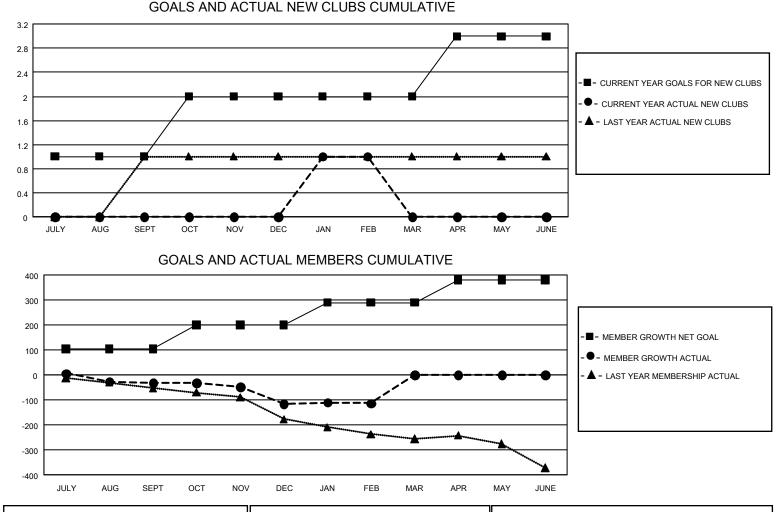

## GMT MONTHLY MEMBERSHIP PROGRESS REPORT Results as of: 2/29/2020

**Multiple District 43** 

GMT: OPEN

LOCATION: KENTUCKY

GMT CA 1

| Clubs                 |               |           |               | Members               |                        |                         |                                                    |  |
|-----------------------|---------------|-----------|---------------|-----------------------|------------------------|-------------------------|----------------------------------------------------|--|
| RESULTS FOR 2019-2020 |               |           |               | RESULTS FOR 2019-2020 |                        |                         |                                                    |  |
| QUARTER               | NEW CLUB GOAL | NEW CLUBS | DROPPED CLUBS | QUARTER               | BER GROWTH NET<br>GOAL | MEMBER GROWTH<br>ACTUAL | DROPPED<br>MEMBERS ACTUAL<br>(including transfers) |  |
| JULY/AUG/SEPT         | 3             | 0         | 0             | JULY/AUG/SEPT         | 315                    | 73                      | 100                                                |  |
| OCT/NOV/DEC           | 3             | 0         | 4             | OCT/NOV/DEC           | 285                    | 67                      | 142                                                |  |
| JAN/FEB/MAR           | 0             | 1         | 0             | JAN/FEB/MAR           | 270                    | 72                      | 60                                                 |  |
| APR/MAY/JUNE          | 3             | 0         | 0             | APR/MAY/JUNE          | 270                    | 0                       | 0                                                  |  |